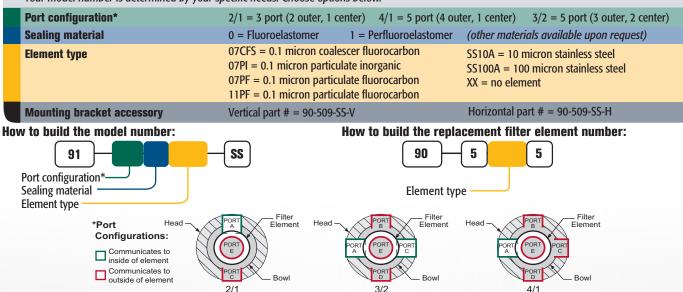

# **Model Numbering & Additional Part Numbers**

Your model number is determined by your specific needs. Choose options below.

Not designed for external fire. Prior to use in a system, a properly sized relief device is to be installed which limits the use to 110% of the MAWP.