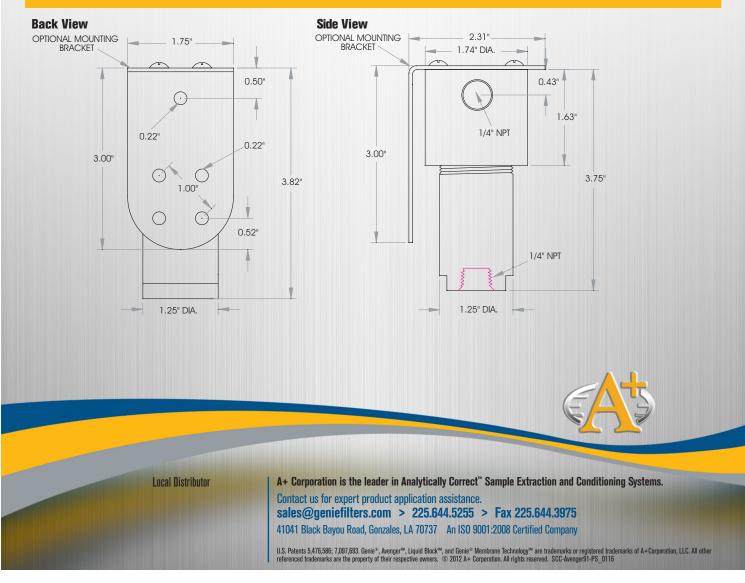

ntinuous sampling in any process industry including natural gas, petrochemical, and oil refining.
- Analyzer protection against micron and sub-micron particles

#### **Benefits**

- Helps preserve sample integrity
- Analyzer protection
- Quick and easy to install and maintain
- Quick and easy element inspection
- Economical
- Flexible installation configuration

## **Features**

- 3 or 5 port configuration
- Can be mounted horizontally or vertically
- All primary connection ports on the head



# **Model Numbering & Additional Part Numbers**

Your model number is determined by your specific needs. Choose options below.



Not designed for external fire. Prior to use in a system, a properly sized relief device is to be installed which limits the use to 110% of the MAWP.

## **Dimensions**